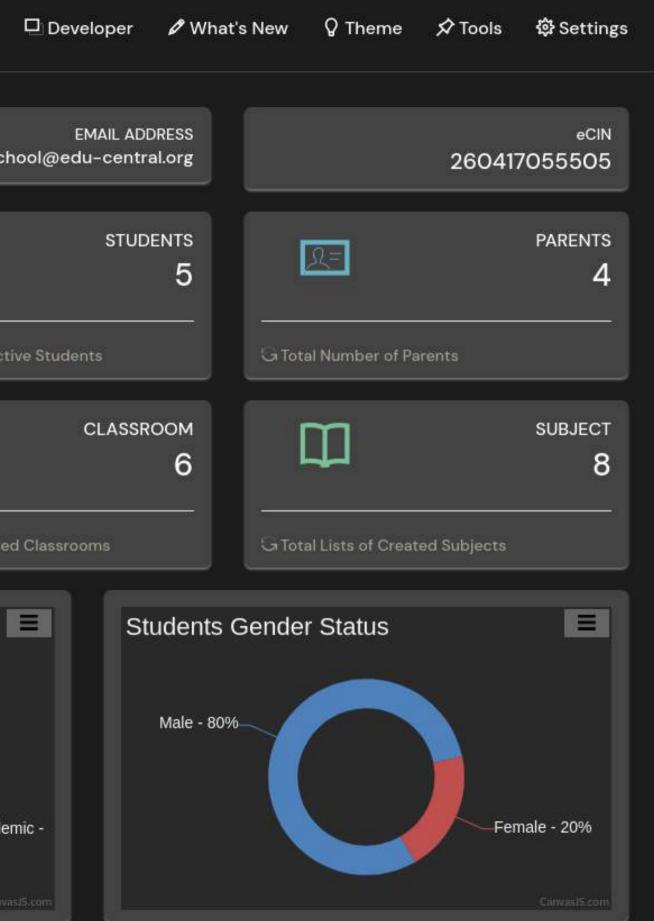

| 491     | i Dashboard                     |                       |                          |                         |
|---------|---------------------------------|-----------------------|--------------------------|-------------------------|
| ደ       |                                 |                       |                          |                         |
| 뫼       | ROLE                            |                       | NAME<br>DR OLABAYO SEGUN | scł                     |
| 2<br>// | SECOND TERM<br>2023/2024        |                       | staff<br>6               | R                       |
| 38      | Current Academic Session & Term | G Total Number of S   | Staff                    | G Total Number of Act   |
|         |                                 |                       | PAYMENT LISTS            | Î                       |
| -<br>-  | 989,000<br>                     | G Total Lists of Payr | 16<br>                   | G Total Lists of Create |
| \$      |                                 |                       |                          |                         |
| D       | Total Population                | 6 7                   | Staff Account Status     |                         |
| 宰       | Students –                      |                       | Academic - 83%           |                         |
| Ħ       | Staff -<br>Parents -            |                       |                          | Non Acade<br>17%        |
|         |                                 |                       |                          | Canva                   |